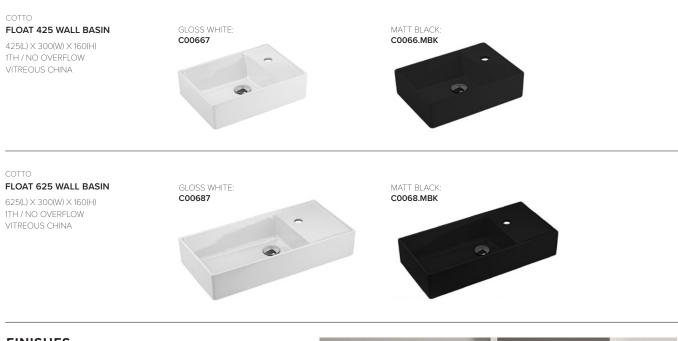

# COTTO FLOAT



## FLOAT



#### **FINISHES**





#### ULTRACLEAN+

Cotto's research and development team have developed a new technologically advanced compound called "UltraClean+". These compounds used inside and outside of vitreous china help reduce the accumulation of germs and bacteria with a self-reduction rate of 99% within 24 hours. UltraClean+ has the added benefit of increasing the ceramic strength and integrity as well as reducing the porous surface inherent in ceramics.

The first layer of the compound is sprayed white and fills any gaps that might be present before beginning the heat treatment process. A second layer is then applied which makes the ceramic surface smoother and flawless by eliminating any rough imperfections.

#### COTTOCERAM ADVANCED CLAY TECHNOLOGY

CottoCeram<sup>™</sup> advanced cl