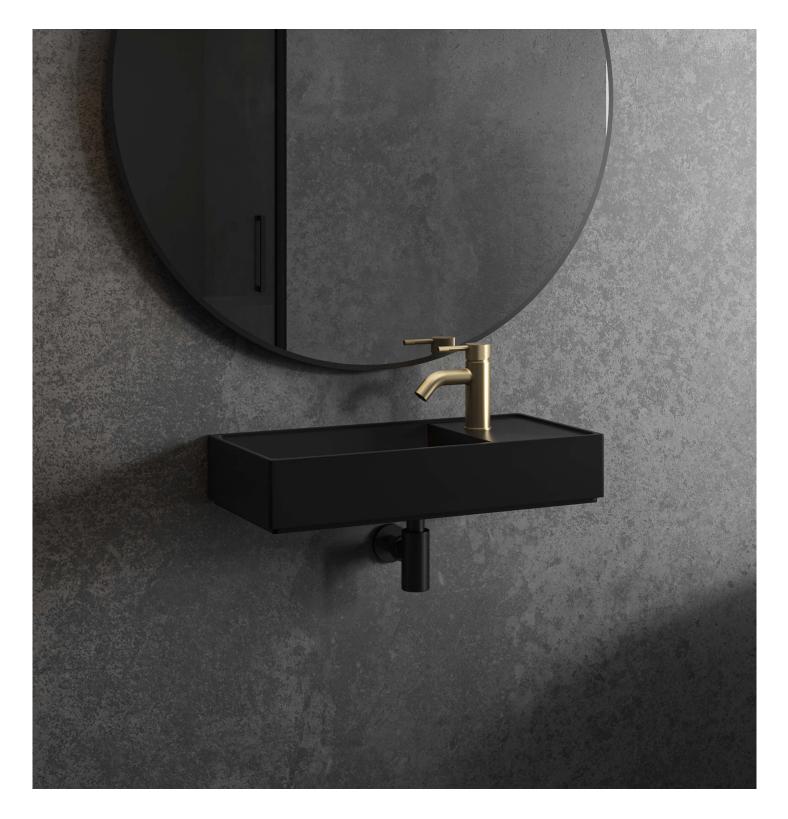

# COTTO FLOAT



## FLOAT



#### **FINISHES**





#### ULTRACLEAN+

Cotto's research and development team have developed a new technologically advanced compound called "UltraClean+". These compounds used inside and outside of vitreous china help reduce the accumulation of germs and bacteria with a self-reduction rate of 99% within 24 hours. UltraClean+ has the added benefit of increasing the ceramic strength and integrity as well as reducing the porous surface inherent in ceramics.

The first layer of the compound is sprayed white and fills any gaps that might be present before beginning the heat treatment process. A second layer is then applied which makes the ceramic surface smoother and flawless by eliminating any rough imperfections.

#### COTTOCERAM ADVANCED CLAY TECHNOLOGY

CottoCeram<sup>™</sup>